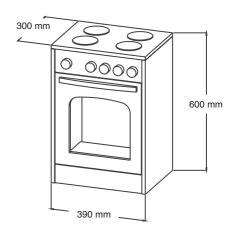

rts into a learning tower with a simple flip.

#### PERFECT FOR ALL TABLES:

The children's chair has its own shelf and is also the perfect height. So your little angel is always there and enjoys being there with the big ones.

#### **TESTED & SUSTAINABLE:**

The step stool is non-tilting and is made from sustainably managed European beech wood in accordance with safety standard DIN EN 14988.

#### **ROBUST & DURABLE:**

The learning tower and the highchair are designed for a load of 90 kilos. Safety that is important to us.

#### **EASY CLEANING:**

The wood has been sealed so that not only the table top, but also all other parts can be easily cleaned with a damp cloth.

#### **DIMENSIONS:**

85 x 45 x 88 cm

#### Role Playings

## Montessori







Dish Washer Washing Machine

Oven













Cupboard



Kitchen



Market



#### Shelf & Cabinet



**Teacher Cabinet** 

Coat & Shoes Stand

**Book Tree** 



#### Balance

35

## Balance Board

The balance board, also known as the "rocker board", is popular by children aged 3 and over. With the board, the children not only learn to control their balance, they also use their coordination skills. Furthermore, the children train their leg, pelvis and back muscles in a playful way. Due to its shape and size, the balance board is a great experience not only for children, it is also for adults. Try it out with your little ones.

# Nature Bamboo



**CNC** Logo possible



**Smooth wood surface or laminate layer** 



Capacity: 240 kg



**Product weight: 4 kg** 



Thickness: 17 mm



Width: 30 cm



Arrow: 94 cm

#### Walnut