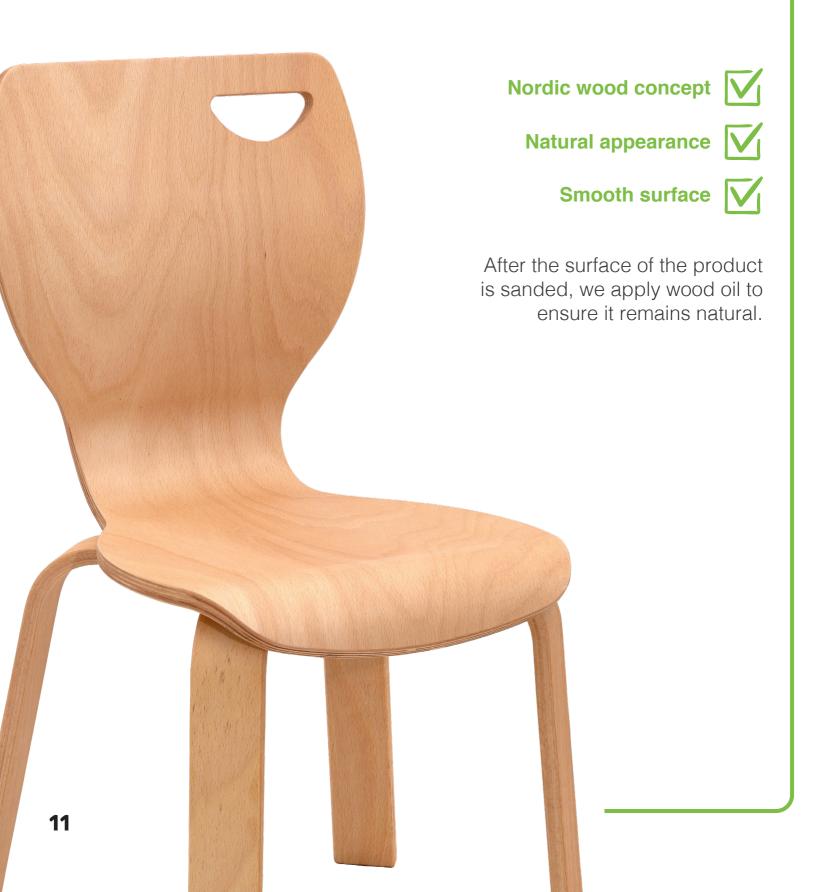

As its well known, in the most important characteristics of wood as a natural material are its durability, healthiness and endurance in the aspect of usage.

Ens Ahsap has adopted the most important characteristics of wood as a principle for itself and has neve comprimised these principles in any kind of product that it produces.

"Veneers which we used in our products are obtained from beech trees, so we provide more durable and long-lasting products. All our products are guaranteed for 5 years against production defects."