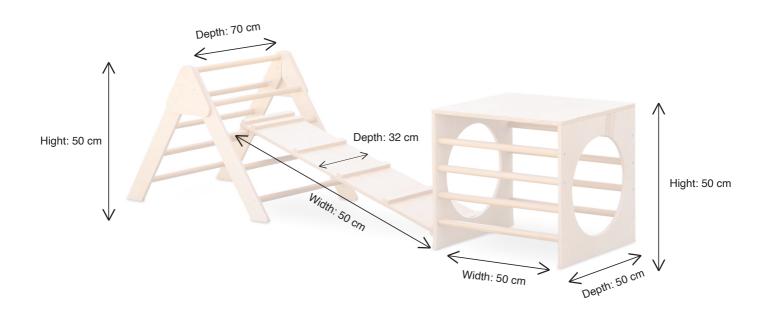

Coat & Shoes Stand

**Book Tree** 



#### Balance

35

## Balance Board

The balance board, also known as the "rocker board", is popular by children aged 3 and over. With the board, the children not only learn to control their balance, they also use their coordination skills. Furthermore, the children train their leg, pelvis and back muscles in a playful way. Due to its shape and size, the balance board is a great experience not only for children, it is also for adults. Try it out with your little ones.

# Nature Bamboo



**CNC** Logo possible



**Smooth wood surface or laminate layer** 



Capacity: 240 kg



**Product weight: 4 kg** 



Thickness: 17 mm



Width: 30 cm



Arrow: 94 cm

#### Walnut

#### White









#### Development & movement

## Pikler

#### Pikler Triangle





#### Pikler Rainbow