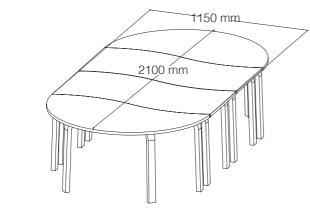

he chairs and stools are stackable, so they take up very little space when not in use.



# **USER FRIENDLY**

We use bolting systems to produce all our products in simple disassembled form and to provide long-lasting durability. We also use felt to protect hardwood, laminated floors, tile, linoleum etc.









## Vehicle 1100 kg -

# DURABLE





# produced with plywood CLASSICAL CHAIRS

More product less tree

- looks great is strong is lightweight
- doesn't split easily comes in large sizes
- is strong is very co-friendly

#### Classic 1



- is durable comes a much bigger area
- is great for curved surfaces
- plywood offers more value for your money

#### Classic 2 -





## Stools

STOOL



MAMMOTH 1



HORSE



MAMMOTH 2



**DOLPHIN** 



#### Tables







with laminate surface













#### Table & Chair Sets

# **FLEXI**









With the Flexi you not only have a shelf, you have also a table with 2 chairs. Flexibility is guaranteed with this item. The pull-out chairs can also be used as storage space or as a table. Thanks to its shape, the Flexi is also very space-saving and does not take up much space. Due to the materials used, the Flexi still looks authentic and natural.









#### Table & Chair Sets

Pearl

Table & Chair Set



Panda

Table & Chair Set



Frog

Table & Chair Set





#### Laminate Pearl Table & Chair Set



Laminate Panda Table & Chair Set



Laminate Frog Table & Chair Set

#### Table & Chair Sets

## TWINN

Highchair & Learning Tower













#### A CHAIR FOR LIFE:

Our high chair converts into a learning tower with a simple fl