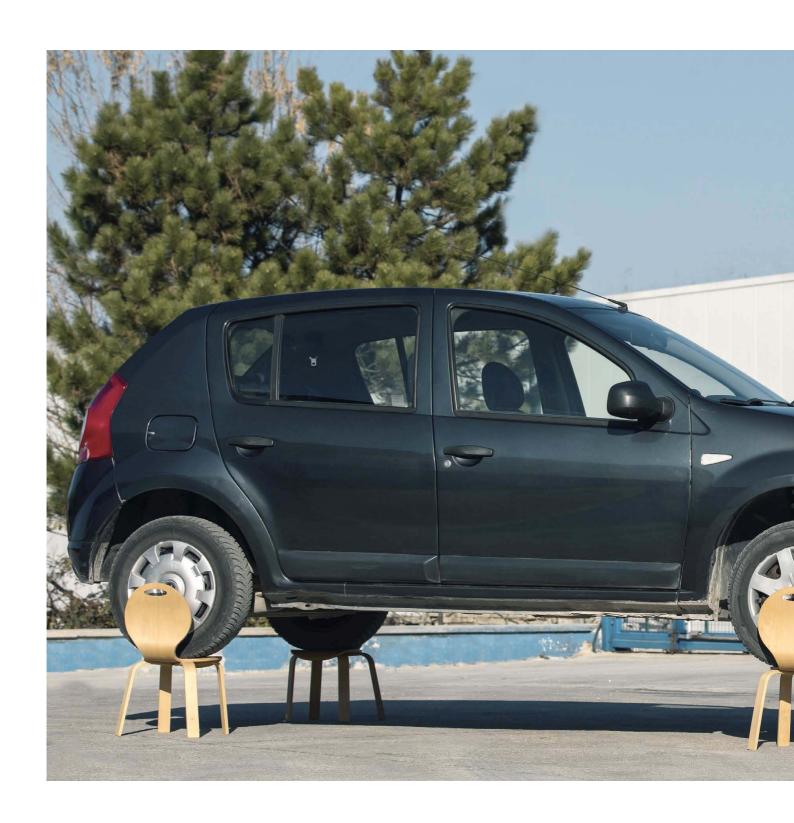

"Veneers which we used in our products are obtained from beech trees, so we provide more durable and long-lasting products. All our products are guaranteed for 5 years against production defects."

# DURABLE