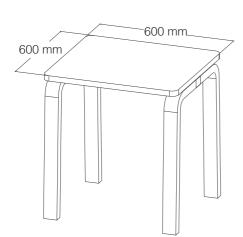

#### Certificate of Model Sizes

- EN 1729-1:2016-02

(Chairs and tables for educational institutions functional dimensions)

#### Table & Chair Sets