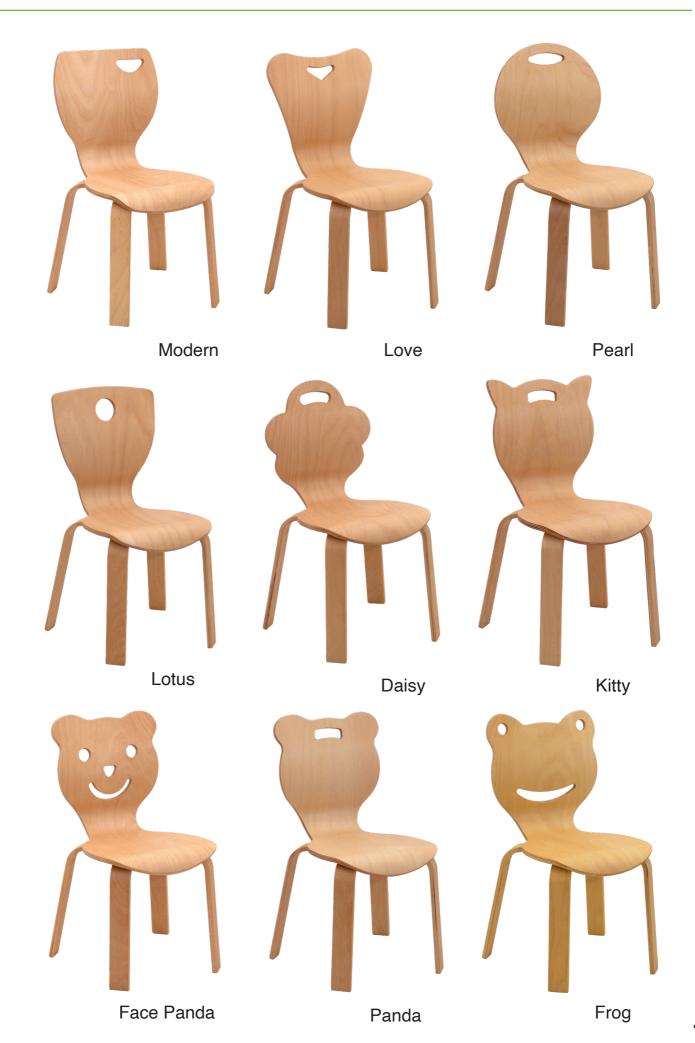

# produced with plywood CLASSICAL CHAIRS

More product less tree

- looks great is strong is lightweight
- doesn't split easily comes in large sizes
- is strong is very co-friendly

#### Classic 1

- is durable comes a much bigger area
- is great for curved surfaces
- plywood offers more value for your money

#### Classic 2 -