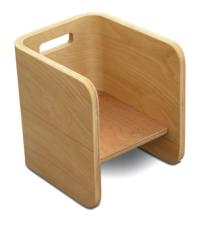

# produced with plywood CLASSICAL CHAIRS

More product less tree

- looks great is strong is lightweight
- doesn't split easily comes in large sizes
- is strong is very co-friendly

#### Classic 1

- is durable comes a much bigger area
- is great for curved surfaces
- plywood offers more value for your money

## Stools

STOOL

MAMMOTH 1

HORSE

MAMMOTH 2

**DOLPHIN** 