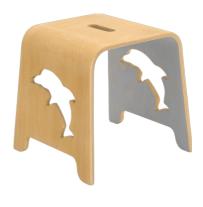

d natural wood layer.





## **STORING**

The chairs and stools are stackable, so they take up very little space when not in use.



# **USER FRIENDLY**

We use bolting systems to produce all our products in simple disassembled form and to provide long-lasting durability. We also use felt to protect hardwood, laminated floors, tile, linoleum etc.









## Vehicle 1100 kg -

# DURABLE





# produced with plywood CLASSICAL CHAIRS

More product less tree

- looks great is strong is lightweight
- doesn't split easily comes in large sizes
- is strong is very co-friendly

#### Classic 1



- is durable comes a much bigger area
- is great for curved surfaces
- plywood offers more value for your money

#### Classic 2 -





## Stools

STOOL



MAMMOTH 1



HORSE



MAMMOTH 2



**DOLPHIN** 



#### Tables







with laminate surface













#### Table & Chair Sets

# **FLEXI**









With the Flexi you not only have a shelf, you have also a table with 2 chairs. Flexibility is guaranteed with this item. The pull-out chairs can also be used as storage space or as a table. Thanks to its shape, the Flexi is also very space-saving and does not take up much space. Due to the materials used, the Flexi still looks authentic and natural.









#### Table & Chair Sets

Pearl

Table & Chair Set



Panda

Table & Chair Set



Frog

Table & Chair Set





#### Laminate Pearl Table & Chair Set



Laminate Panda Table & Chair Set



Laminate Frog Table & Chair Set

#### Table & Chair Sets

## TWINN

Highchair & Learning Tower













#### A CHAIR FOR LIFE:

Our high chair con