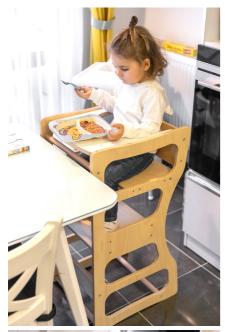

## TWINN

Highchair & Learning Tower

#### A CHAIR FOR LIFE:

Our high chair converts into a learning tower with a simple flip.

#### PERFECT FOR ALL TABLES:

The children's chair has its own shelf and is also the perfect height. So your little angel is always there and enjoys being there with the big ones.