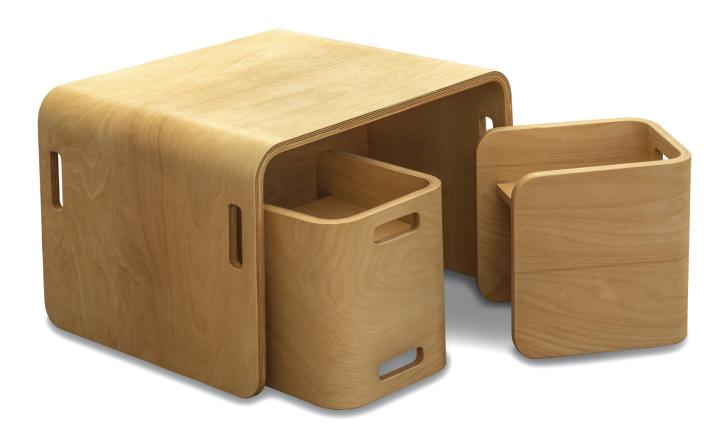

# **FLEXI**

With the Flexi you not only have a shelf, you have also a table with 2 chairs. Flexibility is guaranteed with this item. The pull-out chairs can also be used as storage space or as a table. Thanks to its shape, the Flexi is also very space-saving and does not take up much space. Due to the materials used, the Flexi still looks authentic and natural.