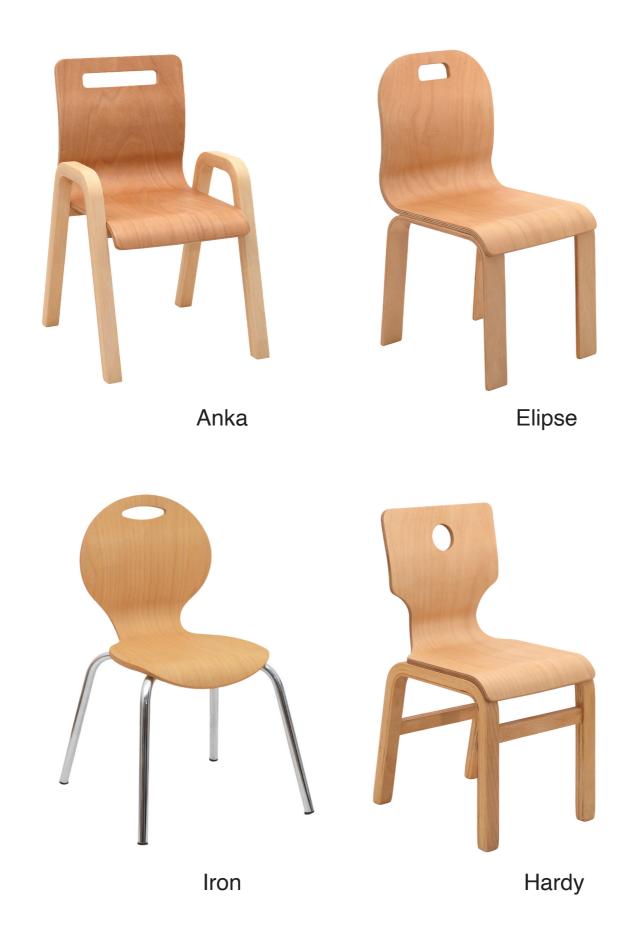

## **APPLICABLE MODELS**

For solid color laminate layer, natural oil based paint layer, digital laminate layer and natural wood layer.