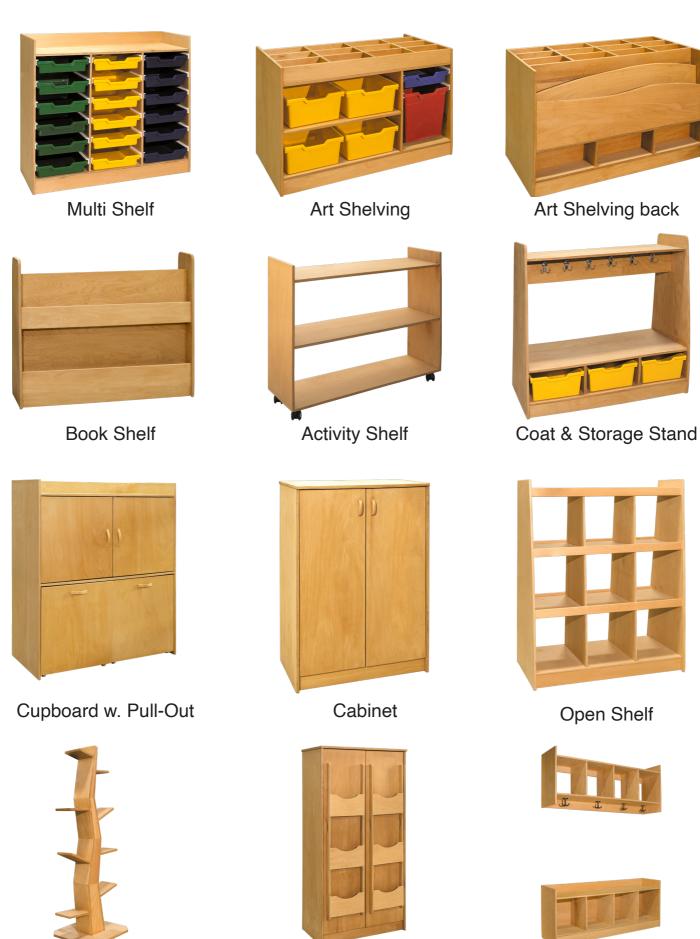

ALL TABLES:

The children's chair has its own shelf and is also the perfect height. So your little angel is always there and enjoys being there with the big ones.

#### **TESTED & SUSTAINABLE:**

The step stool is non-tilting and is made from sustainably managed European beech wood in accordance with safety standard DIN EN 14988.

#### **ROBUST & DURABLE:**

The learning tower and the highchair are designed for a load of 90 kilos. Safety that is important to us.

#### **EASY CLEANING:**

The wood has been sealed so that not only the table top, but also all other parts can be easily cleaned with a damp cloth.

#### **DIMENSIONS:**

85 x 45 x 88 cm

#### Role Playings

## Montessori







Dish Washer Washing Machine

Oven













Cupboard



Kitchen



Market



#### Shelf & Cabinet



**Teacher Cabinet** 

Coat & Shoes Stand

**Book Tree** 



#### Balance

35

## Balance Board

The balance board, also known as the "rocker board", is popular by children aged 3 and over. With the board, the children not only learn to control their balance, they also use their coordination skills. Furthermore, the children train their leg, pelvis and back muscles in a playful way. Due to its shape and size, the balance board is a great experience not only for children, it is also for adults. Try it out with your little ones.

# Nature Bamboo



**CNC** Logo possible



**Smooth wood surface or laminate layer** 



Capacity: 240 kg



**Product weight: 4 kg** 



Thickness: 17 mm



Width: 30 cm



Arrow: 94 cm

#### Walnut

#### White









#### Development & movement

## Pikler

###