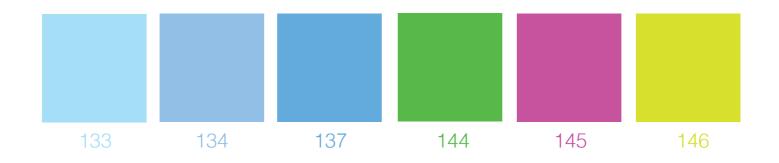

# HPL COLOURS

Durable laminate plates (HPL) prepared according to demanded colours are covered on the surface of the product.