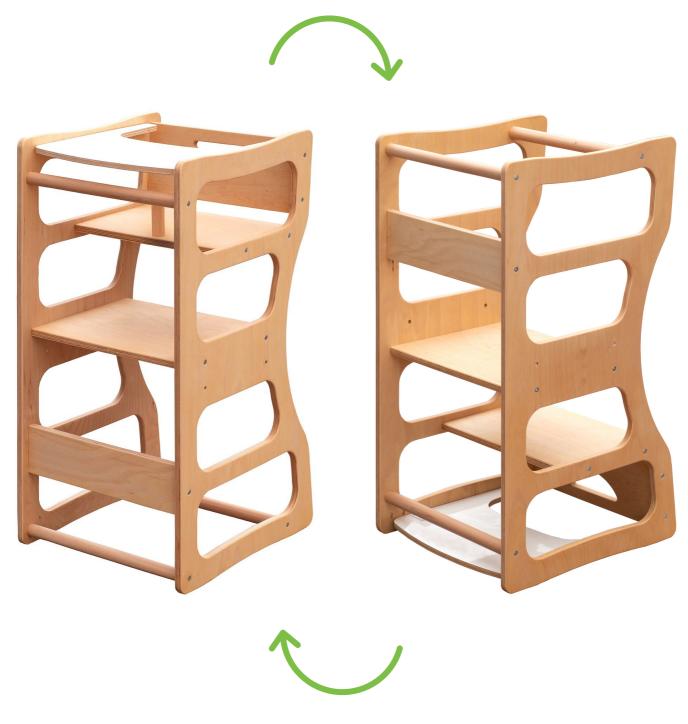

## TWINN

Highchair & Learning Tower

#### A CHAIR FOR LIFE:

Our high chair converts into a learning tower with a simple flip.