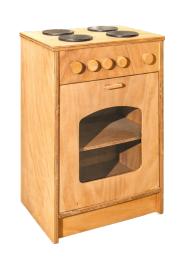

# A CHAIR FOR LIFE:

Our high chair converts into a learning tower with a simple flip.

#### PERFECT FOR ALL TABLES:

The children's chair has its own shelf and is also the perfect height. So your little angel is always there and enjoys being there with the big ones.

#### **TESTED & SUSTAINABLE:**

The step stool is non-tilting and is made from sustainably managed European beech wood in accordance with safety standard DIN EN 14988.

#### **ROBUST & DURABLE:**

The learning tower and the highchair are designed for a load of 90 kilos. Safety that is important to us.

#### **EASY CLEANING:**

The wood has been sealed so that not only the table top, but also all other parts can be easily cleaned with a damp cloth.

#### **DIMENSIONS:**

85 x 45 x 88 cm

#### Role Playings

## Montessori







Dish Washer Washing Machine

Oven













Cupboard



Kitchen



Market



#### Shelf & Cabinet



**Teacher Cabinet** 

Coat & Shoes Stand

**Book Tree** 



#### Balance

35

## Balance Board

The balance board, also known as the "rocker board", is popular by children aged 3 and over. With the board, the children not only learn to control their balance, they also use their coordination skills. Furthermore, the children train their leg, pelvis and back muscles in a playful way. Due to its shape and size, the balance board is a great experience not only for children, it is also for adults. Try it out with your little ones.

# Nature Bamboo



**CNC** Logo possible



**Smooth wood surface or laminate layer** 



Capacity: 240 kg



**Product weight: 4 kg** 



Thickness: 17 mm



Wi