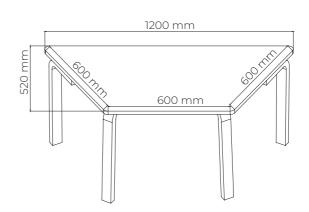

chairs and stools are stackable, so they take up very little space when not in use.



# **USER FRIENDLY**

We use bolting systems to produce all our products in simple disassembled form and to provide long-lasting durability. We also use felt to protect hardwood, laminated floors, tile, linoleum etc.









## Vehicle 1100 kg -

# DURABLE





# produced with plywood CLASSICAL CHAIRS

More product less tree

- looks great is strong is lightweight
- doesn't split easily comes in large sizes
- is strong is very co-friendly

#### Classic 1



- is durable comes a much bigger area
- is great for curved surfaces
- plywood offers more value for your money

#### Classic 2 -





## Stools

STOOL



MAMMOTH 1



HORSE



MAMMOTH 2



**DOLPHIN** 



#### Tables







with laminate surface













#### Table & Chair Sets

# **FLEXI**









With the Flexi you not only have a shelf, you have also a table with 2 chairs. Flexibility is guaranteed with this item. The pull-out chairs can also be used as storage space or as a table. Thanks to its shape, the Flexi is also very space-saving and does not take up much space. Due to the materials used, the Flexi still looks authentic and natural.









#### Table & Chair Sets

Pearl

Table & Chair Set



Panda

Table & Chair Set



Frog

Table & Chair Set





#### Laminate Pearl Table & Chair Set



Laminate Panda Table & Chair Set



Laminate Frog Table & Chair Set

#### Table & Chair Sets

## TWINN

Highchair & Learning Tower













#### A CHAIR FOR LIFE:

Our high chair converts into a learning tower with a simple flip