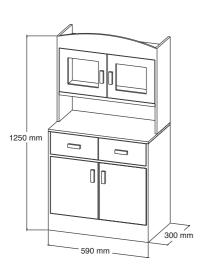

#### Certificate of Model Sizes

- EN 1729-1:2016-02

(Chairs and tables for educational institutions functional dimensions)