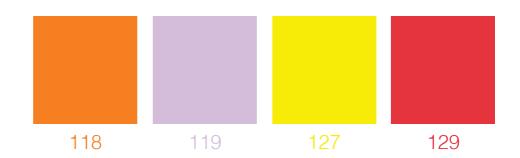

# HPL COLOURS

Durable laminate plates (HPL) prepared according to demanded colours are covered on the surface of the product.