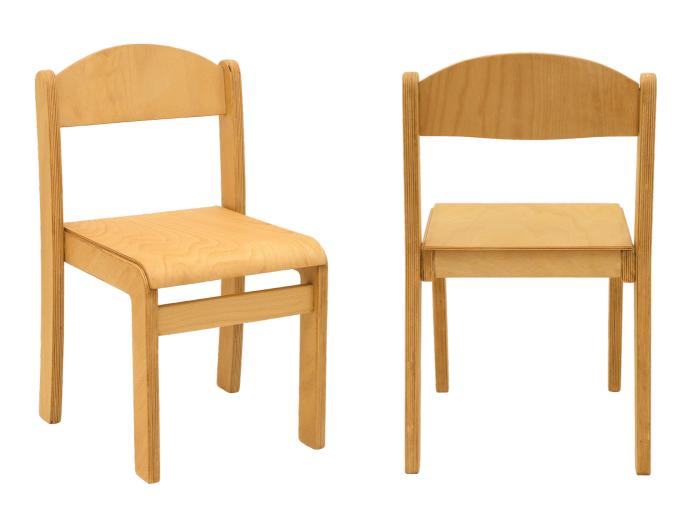

# produced with plywood CLASSICAL CHAIRS

More product less tree

- looks great is strong is lightweight
- doesn't split easily comes in large sizes
- is strong is very co-friendly

#### Classic 1

- is durable comes a much bigger area
- is great for curved surfaces
- plywood offers more value for your money