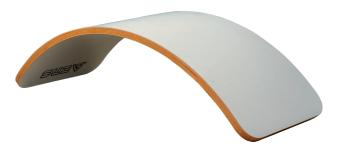

## Balance Board

The balance board, also known as the "rocker board", is popular by children aged 3 and over. With the board, the children not only learn to control their balance, they also use their coordination skills. Furthermore, the children train their leg, pelvis and back muscles in a playful way. Due to its shape and size, the balance board is a great experience not only for children, it is also for adults. Try it out with your little ones.

#### White