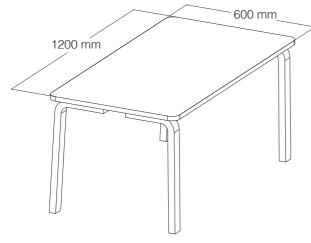

#### Certificate of Model Sizes

- EN 1729-1:2016-02

(Chairs and tables for educational institutions functional dimensions)

#### Tables

with laminate surface