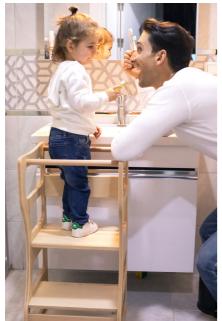

## TWINN

Highchair & Learning Tower

#### A CHAIR FOR LIFE:

Our high chair converts into a learning tower with a simple flip.

#### PERFECT FOR ALL TABLES:

The children's chair has its own shelf and is also the perfect height. So your little angel is always there and enjoys being there with the big ones.

#### **ROBUST & DURABLE:**

The learning tower and the highchair are designed for a load of 90 kilos. Safety that is important to us.