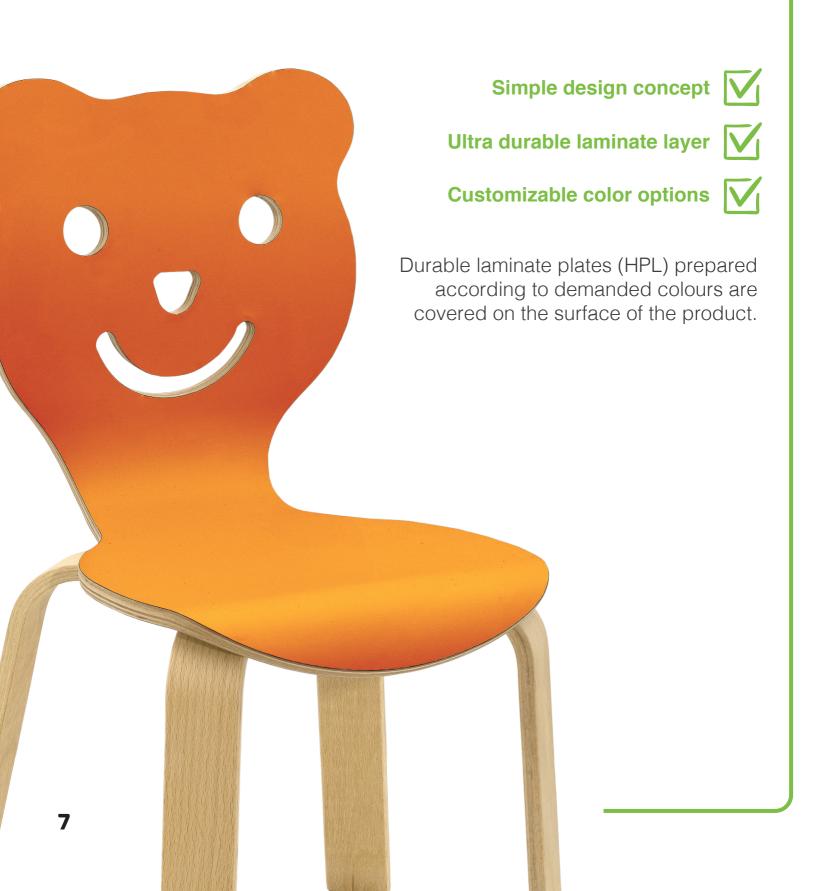

# HPL COLOURS

Durable laminate plates (HPL) prepared according to demanded colours are covered on the surface of the product.