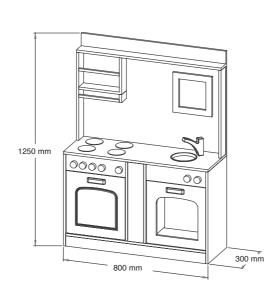

h a simple flip.

#### PERFECT FOR ALL TABLES:

The children's chair has its own shelf and is also the perfect height. So your little angel is always there and enjoys being there with the big ones.

#### **TESTED & SUSTAINABLE:**

The step stool is non-tilting and is made from sustainably managed European beech wood in accordance with safety standard DIN EN 14988.

#### **ROBUST & DURABLE:**

The learning tower and the highchair are designed for a load of 90 kilos. Safety that is important to us.

#### **EASY CLEANING:**

The wood has been sealed so that not only the table top, but also all other parts can be easily cleaned with a damp cloth.

#### **DIMENSIONS:**

85 x 45 x 88 cm

#### Role Playings

## Montessori







Dish Washer Washing Machine

Oven













Cupboard



Kitchen



Market



#### Shelf & Cabinet



**Teacher Cabinet** 

Coat & Shoes Stand

**Book Tree** 



#### Balance

35

## Balance Board

The balance board, also known as the "rocker board", is popular by children aged 3 and over. With the board, the children not only learn to control their balance, they also use their coordination skills. Furthermore, the children train their leg, pelvis and back muscles in a playful way. Due to its shape and size, the balance board is a great experience not only for children, it is also for adults. Try it out with your little ones.

# Nature Bamboo



**CNC** Logo possible



**Smooth wood surface or laminate layer** 



Capacity: 240 kg



**Product weight: 4 kg** 



Thickness: 17 mm



Width: 30 cm



Arrow: 94 cm

#### Walnut

#### White









#### Deve