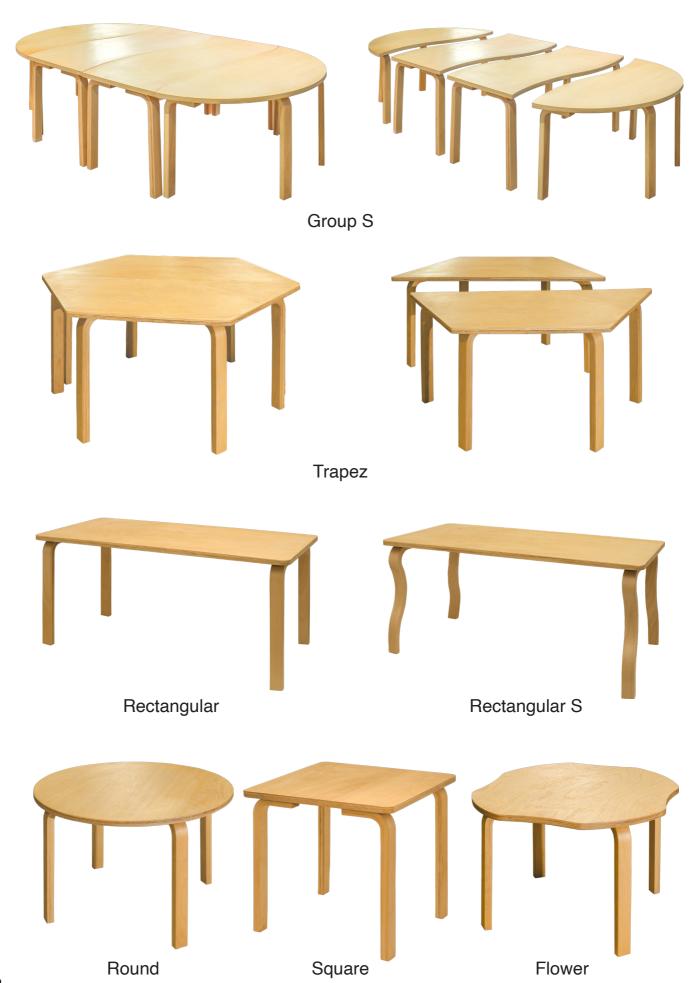

layer.





## **STORING**

The chairs and stools are stackable, so they take up very little space when not in use.



# **USER FRIENDLY**

We use bolting systems to produce all our products in simple disassembled form and to provide long-lasting durability. We also use felt to protect hardwood, laminated floors, tile, linoleum etc.









## Vehicle 1100 kg -

# DURABLE





# produced with plywood CLASSICAL CHAIRS

More product less tree

- looks great is strong is lightweight
- doesn't split easily comes in large sizes
- is strong is very co-friendly

#### Classic 1



- is durable comes a much bigger area
- is great for curved surfaces
- plywood offers more value for your money

#### Classic 2 -





## Stools

STOOL



MAMMOTH 1



HORSE



MAMMOTH 2



**DOLPHIN** 



#### Tables







with laminate surface













#### Table & Chair Sets

# **FLEXI**









With the Flexi you not only have a shelf, you have also a table with 2 chairs. Flexibility is guaranteed with this item. The pull-out chairs can also be used as storage space or as a table. Thanks to its shape, the Flexi is also very space-saving and does not take up much space. Due to the materials used, the Flexi still looks authentic and natural.









#### Table & Chair Sets

Pearl

Table & Chair Set



Panda

Table & Chair Set



Frog

Table & Chair Set





#### Laminate Pearl Table & Chair Set



Laminate Panda Table & Chair Set



Laminate Frog Table & Chair Set

#### Table & Chair Sets

## TWINN

Highchair & Learning Tower













#### A CHAIR FOR LIFE:

Our high chair converts into a le