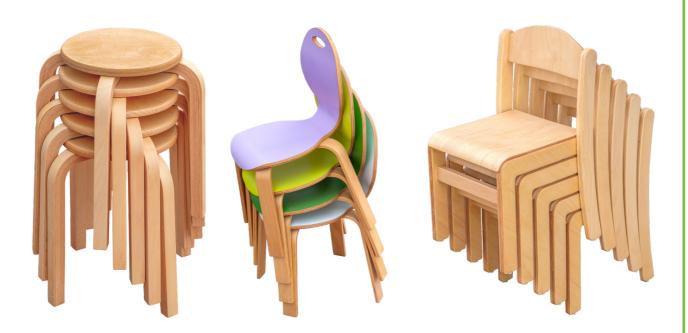

## **STORING**

The chairs and stools are stackable, so they take up very little space when not in use.