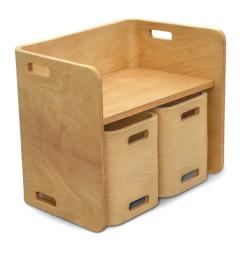

# **FLEXI**

With the Flexi you not only have a shelf, you have also a table with 2 chairs. Flexibility is guaranteed with this item. The pull-out chairs can also be used as storage space or as a table. Thanks to its shape, the Flexi is also very space-saving and does not take up much space. Due to the materials used, the Flexi still looks authentic and natural.