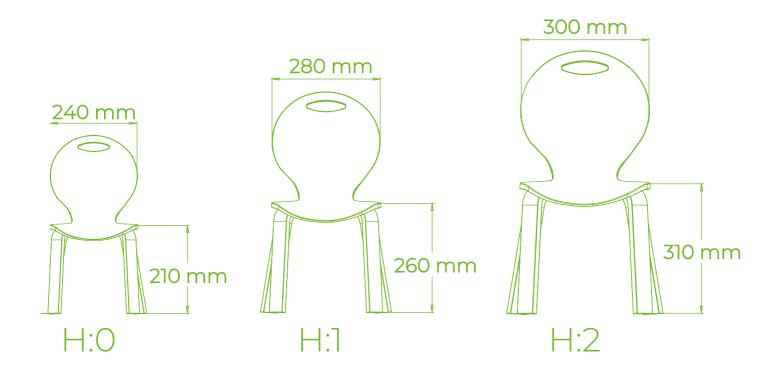

#### Certificate of Model Sizes

- EN 1729-1:2016-02

(Chairs and tables for educational institutions functional dimensions)