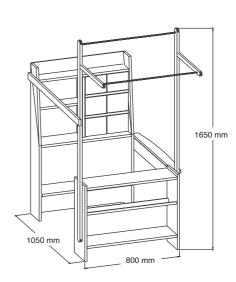

flip.

#### PERFECT FOR ALL TABLES:

The children's chair has its own shelf and is also the perfect height. So your little angel is always there and enjoys being there with the big ones.

#### **TESTED & SUSTAINABLE:**

The step stool is non-tilting and is made from sustainably managed European beech wood in accordance with safety standard DIN EN 14988.

#### **ROBUST & DURABLE:**

The learning tower and the highchair are designed for a load of 90 kilos. Safety that is important to us.

#### **EASY CLEANING:**

The wood has been sealed so that not only the table top, but also all other parts can be easily cleaned with a damp cloth.

#### **DIMENSIONS:**

85 x 45 x 88 cm

#### Role Playings

## Montessori







Dish Washer Washing Machine

Oven













Cupboard



Kitchen



Market



#### Shelf & Cabinet



**Teacher Cabinet** 

Coat & Shoes Stand

**Book Tree** 



#### Balance

35

## Balance Board

The balance board, also known as the "rocker board", is popular by children aged 3 and over. With the board, the children not only learn to control their balance, they also use their coordination skills. Furthermore, the children train their leg, pelvis and back muscles in a playful way. Due to its shape and size, the balance board is a great experience not only for children, it is also for adults. Try it out with your little ones.

# Nature Bamboo



**CNC** Logo possible



**Smooth wood surface or laminate layer** 



Capacity: 240 kg



**Product weight: 4 kg** 



Thickness: 17 mm



Width: 30 cm



Arrow: 94 cm

#### Walnut

#### White









#### Development &