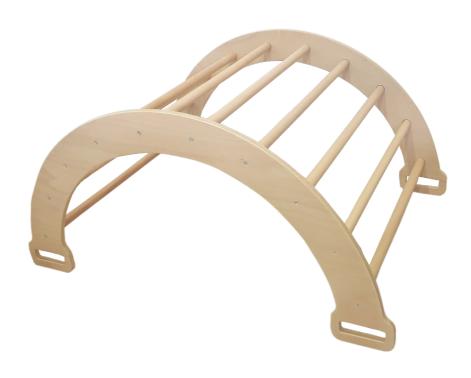

**Book Tree** 



#### Balance

35

## Balance Board

The balance board, also known as the "rocker board", is popular by children aged 3 and over. With the board, the children not only learn to control their balance, they also use their coordination skills. Furthermore, the children train their leg, pelvis and back muscles in a playful way. Due to its shape and size, the balance board is a great experience not only for children, it is also for adults. Try it out with your little ones.

# Nature Bamboo



**CNC** Logo possible



**Smooth wood surface or laminate layer** 



Capacity: 240 kg



**Product weight: 4 kg** 



Thickness: 17 mm



Width: 30 cm



Arrow: 94 cm

#### Walnut

#### White









#### Development & movement

## Pikler

#### Pikler Triangle





#### Pikler Rainbow