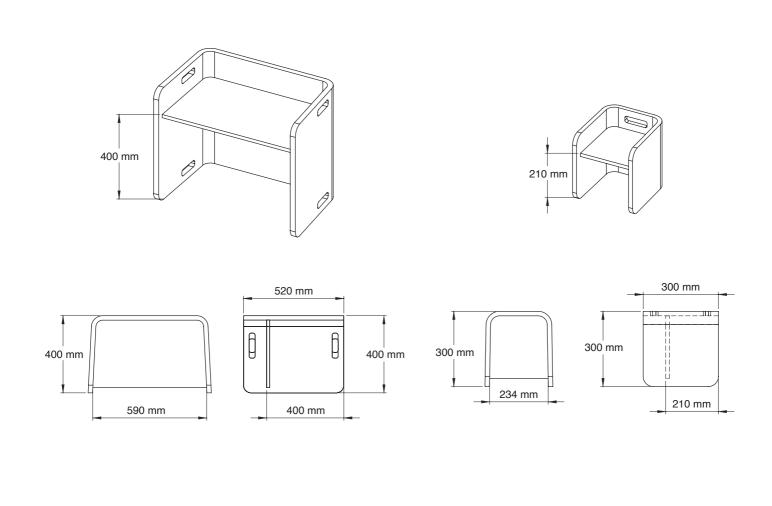

#### Certificate of Model Sizes

- EN 1729-1:2016-02

(Chairs and tables for educational institutions functional dimensions)

# produced with plywood CLASSICAL CHAIRS

More product less tree

- looks great is strong is lightweight
- doesn't split easily comes in large sizes
- is strong is very co-friendly

#### Classic 1

- is durable comes a much bigger area
- is great for curved surfaces
- plywood offers more value for your money