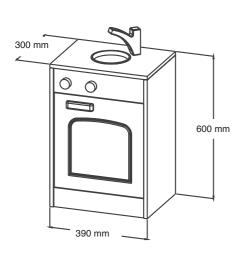

onverts into a learning tower with a simple flip.

#### PERFECT FOR ALL TABLES:

The children's chair has its own shelf and is also the perfect height. So your little angel is always there and enjoys being there with the big ones.

#### **TESTED & SUSTAINABLE:**

The step stool is non-tilting and is made from sustainably managed European beech wood in accordance with safety standard DIN EN 14988.

#### **ROBUST & DURABLE:**

The learning tower and the highchair are designed for a load of 90 kilos. Safety that is important to us.

#### **EASY CLEANING:**

The wood has been sealed so that not only the table top, but also all other parts can be easily cleaned with a damp cloth.

#### **DIMENSIONS:**

85 x 45 x 88 cm

#### Role Playings

## Montessori







Dish Washer Washing Machine

Oven













Cupboard



Kitchen



Market



#### Shelf & Cabinet



**Teacher Cabinet** 

Coat & Shoes Stand

**Book Tree** 



#### Balance

35

## Balance Board

The balance board, also known as the "rocker board", is popular by children aged 3 and over. With the board, the children not only learn to control their balance, they also use their coordination skills. Furthermore, the children train their leg, pelvis and back muscles in a playful way. Due to its shape and size, the balance board is a great experience not only for children, it is also for adults. Try it out with your little ones.

# Nature Bamboo



**CNC** Logo possible



**Smooth wood surface or laminate layer** 



Capacity: 240 kg



**Product weight: 4 kg** 



Thickness: 17 mm



Width: 30 cm



Arrow: 94 cm

#### Waln