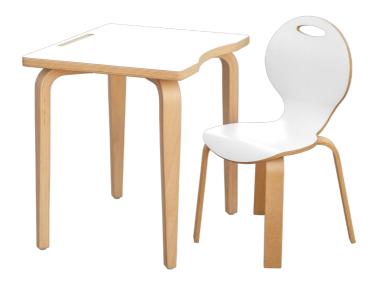

# HPL COLOURS

Durable laminate plates (HPL) prepared according to demanded colours are covered on the surface of the product.

#### Table & Chair Sets

Pearl

Table & Chair Set

Panda

Table & Chair Set

Frog

Table & Chair Set