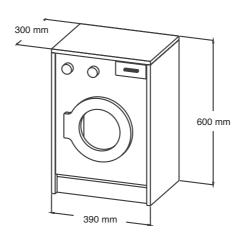

verts into a learning tower with a simple flip.

#### PERFECT FOR ALL TABLES:

The children's chair has its own shelf and is also the perfect height. So your little angel is always there and enjoys being there with the big ones.

#### **TESTED & SUSTAINABLE:**

The step stool is non-tilting and is made from sustainably managed European beech wood in accordance with safety standard DIN EN 14988.

#### **ROBUST & DURABLE:**

The learning tower and the highchair are designed for a load of 90 kilos. Safety that is important to us.

#### **EASY CLEANING:**

The wood has been sealed so that not only the table top, but also all other parts can be easily cleaned with a damp cloth.

#### **DIMENSIONS:**

85 x 45 x 88 cm

#### Role Playings

## Montessori







Dish Washer Washing Machine

Oven













Cupboard



Kitchen



Market



#### Shelf & Cabinet



**Teacher Cabinet** 

Coat & Shoes Stand

**Book Tree** 



#### Balance

35

## Balance Board

The balance board, also known as the "rocker board", is popular by children aged 3 and over. With the board, the children not only learn to control their balance, they also use their coordination skills. Furthermore, the children train their leg, pelvis and back muscles in a playful way. Due to its shape and size, the balance board is a great experience not only for children, it is also for adults. Try it out with your little ones.

# Nature Bamboo



**CNC** Logo possible



**Smooth wood surface or laminate layer** 



Capacity: 240 kg



**Product weight: 4 kg** 



Thickness: 17 mm



Width: 30 cm



Arrow: 94 cm

#### Walnut