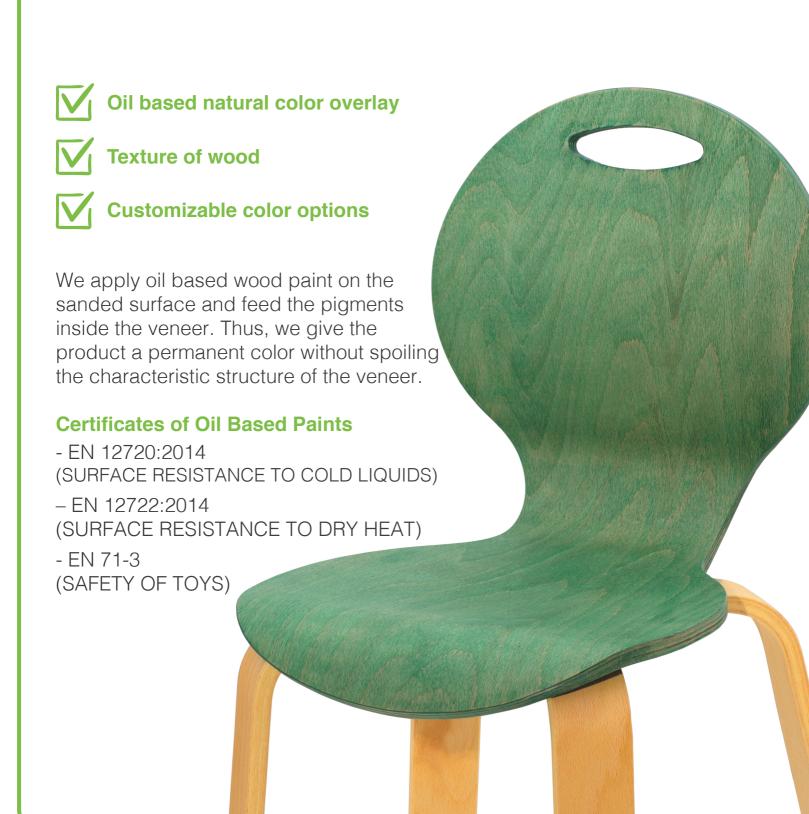

#### Respect to nature

Wood sourced from well-managed wood protectant oils and oil-based painting.

Veneer is obtained by slicing or peeling wood logs with different methods. According to the structure of the sliced tree is produced in various thickness and length. It is the most economical use of wood as a valuable raw material.

"Veneers which we used in our products are obtained from beech trees, so we provide more durable and long-lasting products. All our products are guaranteed for 5 years against production defects."