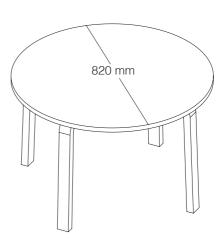

#### Certificate of Model Sizes

- EN 1729-1:2016-02

(Chairs and tables for educational institutions functional dimensions)

#### Tables

with laminate surface