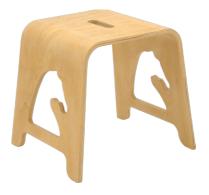

er, digital laminate layer and natural wood layer.





## **STORING**

The chairs and stools are stackable, so they take up very little space when not in use.



# **USER FRIENDLY**

We use bolting systems to produce all our products in simple disassembled form and to provide long-lasting durability. We also use felt to protect hardwood, laminated floors, tile, linoleum etc.









## Vehicle 1100 kg -

# DURABLE





# produced with plywood CLASSICAL CHAIRS

More product less tree

- looks great is strong is lightweight
- doesn't split easily comes in large sizes
- is strong is very co-friendly

#### Classic 1



- is durable comes a much bigger area
- is great for curved surfaces
- plywood offers more value for your money

#### Classic 2 -





## Stools

STOOL



MAMMOTH 1



HORSE



MAMMOTH 2



**DOLPHIN** 



#### Tables







with laminate surface













#### Table & Chair Sets

# **FLEXI**









With the Flexi you not only have a shelf, you have also a table with 2 chairs. Flexibility is guaranteed with this item. The pull-out chairs can also be used as storage space or as a table. Thanks to its shape, the Flexi is also very space-saving and does not take up much space. Due to the materials used, the Flexi still looks authentic and natural.









#### Table & Chair Sets

Pearl

Table & Chair Set



Panda

Table & Chair Set



Frog

Table & Chair Set





#### Laminate Pearl Table & Chair Set



Laminate Panda Table & Chair Set



Laminate Frog Table & Chair Set

#### Table & Chair Sets

## TWINN

Highchair & Learning Tower













#### A CHAIR