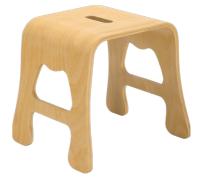

aminate layer and natural wood layer.





## **STORING**

The chairs and stools are stackable, so they take up very little space when not in use.



# **USER FRIENDLY**

We use bolting systems to produce all our products in simple disassembled form and to provide long-lasting durability. We also use felt to protect hardwood, laminated floors, tile, linoleum etc.









## Vehicle 1100 kg -

# DURABLE





# produced with plywood CLASSICAL CHAIRS

More product less tree

- looks great is strong is lightweight
- doesn't split easily comes in large sizes
- is strong is very co-friendly

#### Classic 1



- is durable comes a much bigger area
- is great for curved surfaces
- plywood offers more value for your money

#### Classic 2 -





## Stools

STOOL



MAMMOTH 1



HORSE



MAMMOTH 2



**DOLPHIN** 



#### Tables







with laminate surface













#### Table & Chair Sets

# **FLEXI**









With the Flexi you not only have a shelf, you have also a table with 2 chairs. Flexibility is guaranteed with this item. The pull-out chairs can also be used as storage space or as a table. Thanks to its shape, the Flexi is also very space-saving and does not take up much space. Due to the materials used, the Flexi still looks authentic and natural.









#### Table & Chair Sets

Pearl

Table & Chair Set



Panda

Table & Chair Set



Frog

Table & Chair Set





#### Laminate Pearl Table & Chair Set



Laminate Panda Table & Chair Set



Laminate Frog Table & Chair Set

#### Table & Chair Sets

## TWINN

Highchair & Learning Tower













#### A CHAIR FOR LIFE:

Ou