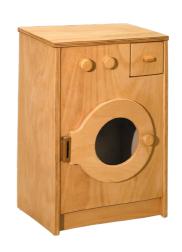

### A CHAIR FOR LIFE:

Our high chair converts into a learning tower with a simple flip.

#### PERFECT FOR ALL TABLES:

The children's chair has its own shelf and is also the perfect height. So your little angel is always there and enjoys being there with the big ones.

#### **TESTED & SUSTAINABLE:**

The step stool is non-tilting and is made from sustainably managed European beech wood in accordance with safety standard DIN EN 14988.

#### **ROBUST & DURABLE:**

The learning tower and the highchair are designed for a load of 90 kilos. Safety that is important to us.

#### **EASY CLEANING:**

The wood has been sealed so that not only the table top, but also all other parts can be easily cleaned with a damp cloth.

#### **DIMENSIONS:**

85 x 45 x 88 cm

#### Role Playings

## Montessori







Dish Washer Washing Machine

Oven













Cupboard



Kitchen



Market



#### Shelf & Cabinet



**Teacher Cabinet** 

Coat & Shoes Stand

**Book Tree** 



#### Balance

35

## Balance Board

The balance board, also known as the "rocker board", is popular by children aged 3 and over. With the board, the children not only learn to control their balance, they also use their coordination skills. Furthermore, the children train their leg, pelvis and back muscles in a playful way. Due to its shape and size, the balance board is a great experience not only for children, it is also for adults. Try it out with your little ones.

# Nature Bamboo



**CNC** Logo possible



**Smooth wood surface or laminate layer** 



Capacity: 240 kg



**Product weight: 4 kg** 



Thickness: 17 mm