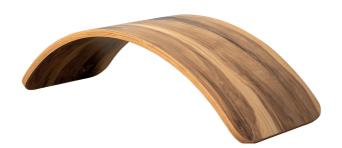

## Balance Board

The balance board, also known as the "rocker board", is popular by children aged 3 and over. With the board, the children not only learn to control their balance, they also use their coordination skills. Furthermore, the children train their leg, pelvis and back muscles in a playful way. Due to its shape and size, the balance board is a great experience not only for children, it is also for adults. Try it out with your little ones.

#### Walnut