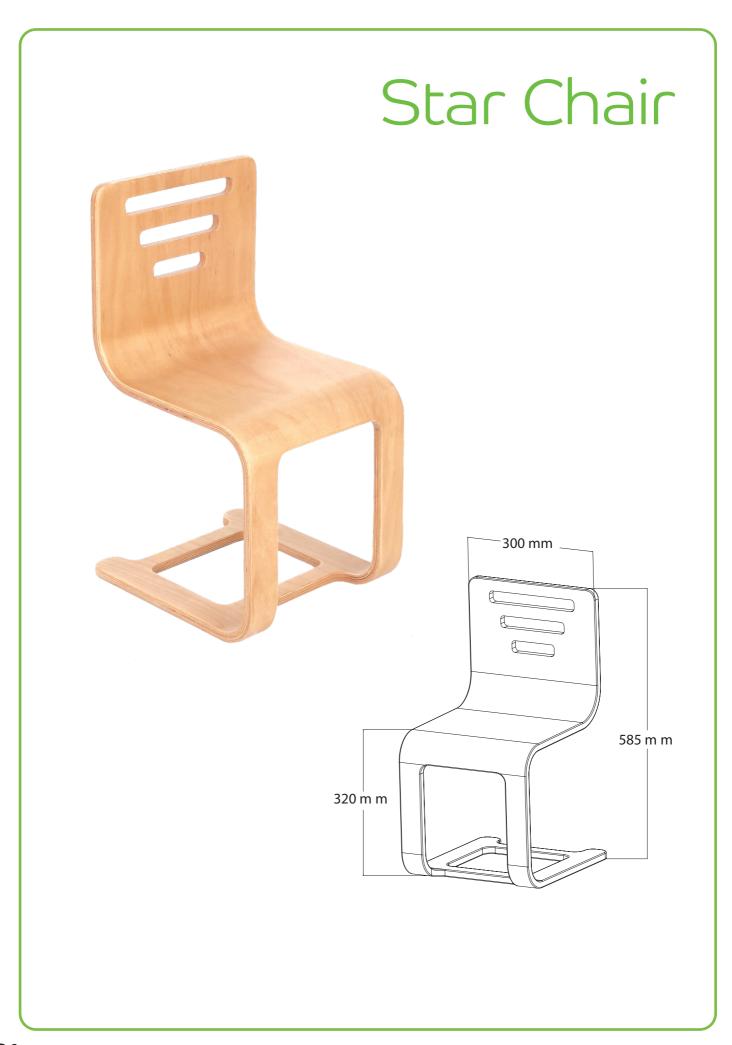

#### Certificate of Model Sizes

- EN 1729-1:2016-02

(Chairs and tables for educational institutions functional dimensions)