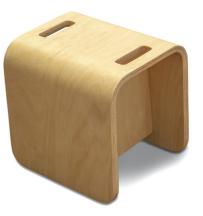

# produced with plywood CLASSICAL CHAIRS

More product less tree

- looks great is strong is lightweight
- doesn't split easily comes in large sizes
- is strong is very co-friendly

#### Classic 1

- is durable comes a much bigger area
- is great for curved surfaces
- plywood offers more value for your money

## Stools

STOOL

MAMMOTH 1

HORSE

MAMMOTH 2

**DOLPHIN** 