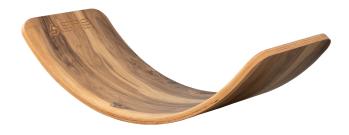

## Balance Board

The balance board, also known as the "rocker board", is popular by children aged 3 and over. With the board, the children not only learn to control their balance, they also use their coordination skills. Furthermore, the children train their leg, pelvis and back muscles in a playful way. Due to its shape and size, the balance board is a great experience not only for children, it is also for adults. Try it out with your little ones.

#### Walnut