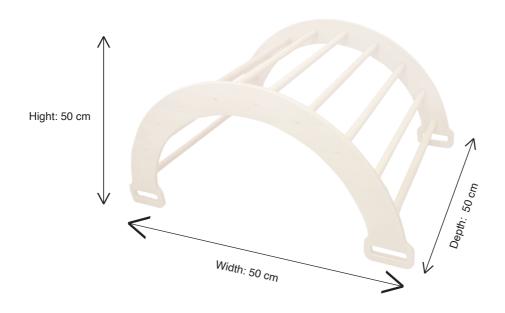

Book Tree** 



#### Balance

35

## Balance Board

The balance board, also known as the "rocker board", is popular by children aged 3 and over. With the board, the children not only learn to control their balance, they also use their coordination skills. Furthermore, the children train their leg, pelvis and back muscles in a playful way. Due to its shape and size, the balance board is a great experience not only for children, it is also for adults. Try it out with your little ones.

# Nature Bamboo



**CNC** Logo possible



**Smooth wood surface or laminate layer** 



Capacity: 240 kg



**Product weight: 4 kg** 



Thickness: 17 mm



Width: 30 cm



Arrow: 94 cm

#### Walnut

#### White









#### Development & movement

## Pikler

#### Pikler Triangle





#### Pikler Rainbow