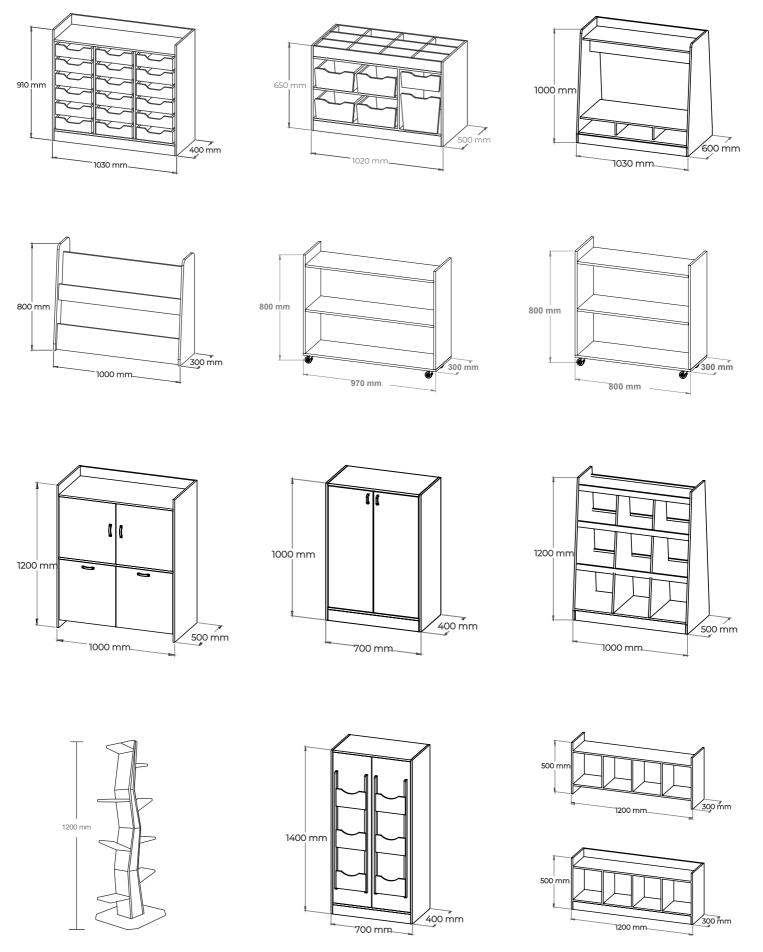

also the perfect height. So your little angel is always there and enjoys being there with the big ones.

#### **TESTED & SUSTAINABLE:**

The step stool is non-tilting and is made from sustainably managed European beech wood in accordance with safety standard DIN EN 14988.

#### **ROBUST & DURABLE:**

The learning tower and the highchair are designed for a load of 90 kilos. Safety that is important to us.

#### **EASY CLEANING:**

The wood has been sealed so that not only the table top, but also all other parts can be easily cleaned with a damp cloth.

#### **DIMENSIONS:**

85 x 45 x 88 cm

#### Role Playings

## Montessori







Dish Washer Washing Machine

Oven













Cupboard



Kitchen



Market



#### Shelf & Cabinet



**Teacher Cabinet** 

Coat & Shoes Stand

**Book Tree** 



#### Balance

35

## Balance Board

The balance board, also known as the "rocker board", is popular by children aged 3 and over. With the board, the children not only learn to control their balance, they also use their coordination skills. Furthermore, the children train their leg, pelvis and back muscles in a playful way. Due to its shape and size, the balance board is a great experience not only for children, it is also for adults. Try it out with your little ones.

# Nature Bamboo



**CNC** Logo possible



**Smooth wood surface or laminate layer** 



Capacity: 240 kg



**Product weight: 4 kg** 



Thickness: 17 mm



Width: 30 cm



Arrow: 94 cm

#### Walnut

#### White









#### Development & movement

## Pikler

#### Pikler Triangle





#### Pikler Rainbow