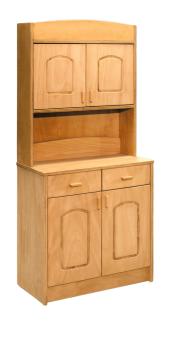

s into a learning tower with a simple flip.

#### PERFECT FOR ALL TABLES:

The children's chair has its own shelf and is also the perfect height. So your little angel is always there and enjoys being there with the big ones.

#### **TESTED & SUSTAINABLE:**

The step stool is non-tilting and is made from sustainably managed European beech wood in accordance with safety standard DIN EN 14988.

#### **ROBUST & DURABLE:**

The learning tower and the highchair are designed for a load of 90 kilos. Safety that is important to us.

#### **EASY CLEANING:**

The wood has been sealed so that not only the table top, but also all other parts can be easily cleaned with a damp cloth.

#### **DIMENSIONS:**

85 x 45 x 88 cm

#### Role Playings

## Montessori







Dish Washer Washing Machine

Oven













Cupboard



Kitchen



Market



#### Shelf & Cabinet



**Teacher Cabinet** 

Coat & Shoes Stand

**Book Tree** 



#### Balance

35

## Balance Board

The balance board, also known as the "rocker board", is popular by children aged 3 and over. With the board, the children not only learn to control their balance, they also use their coordination skills. Furthermore, the children train their leg, pelvis and back muscles in a playful way. Due to its shape and size, the balance board is a great experience not only for children, it is also for adults. Try it out with your little ones.

# Nature Bamboo



**CNC** Logo possible



**Smooth wood surface or laminate layer** 



Capacity: 240 kg



**Product weight: 4 kg** 



Thickness: 17 mm



Width: 30 cm



Arrow: 94 cm

#### Walnut

##