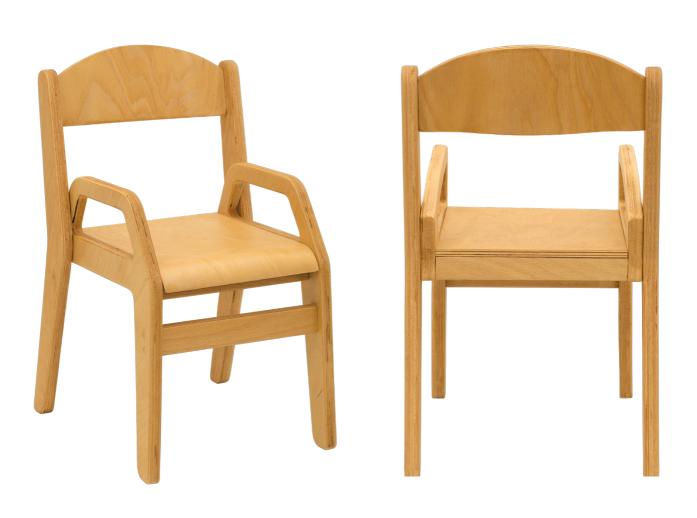

# produced with plywood CLASSICAL CHAIRS

More product less tree

- looks great is strong is lightweight
- doesn't split easily comes in large sizes
- is strong is very co-friendly

#### Classic 1

- is durable comes a much bigger area
- is great for curved surfaces
- plywood offers more value for your money