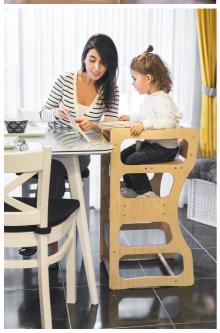

## TWINN

Highchair & Learning Tower

#### A CHAIR FOR LIFE:

Our high chair converts into a learning tower with a simple flip.

#### PERFECT FOR ALL TABLES:

The children's chair has its own shelf and is also the perfect height. So your little angel is always there and enjoys being there with the big ones.

#### **ROBUST & DURABLE:**

The learning tower and the highchair are designed for a load of 90 kilos. Safety that is important to us.