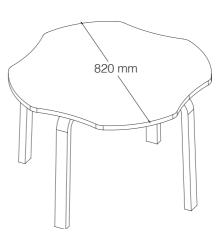

#### Certificate of Model Sizes

- EN 1729-1:2016-02

(Chairs and tables for educational institutions functional dimensions)

#### Table & Chair Sets