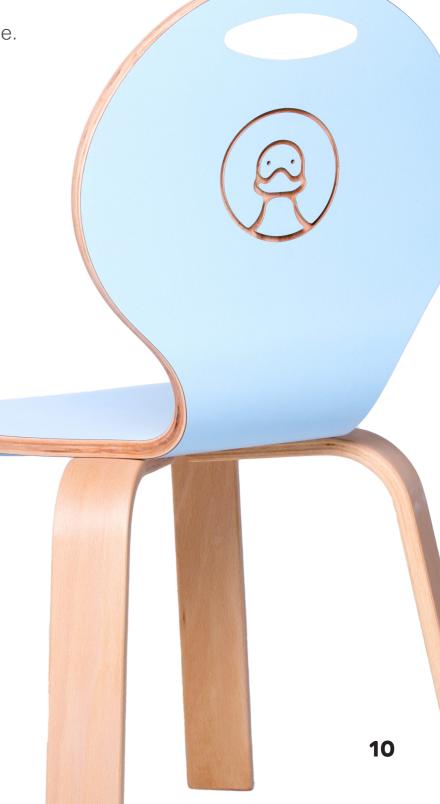

s. According to the structure of the sliced tree is produced in various thickness and length. It is the most economical use of wood as a valuable raw material.



"Veneers which we used in our products are obtained from beech trees, so we provide more durable and long-lasting products. All our products are guaranteed for 5 years against production defects."

# HPL COLOURS

Durable laminate plates (HPL) prepared according to demanded colours are covered on the surface of the product.



#### Certificate of Model Sizes

- EN 1729-1:2016-02

(Chairs and tables for educational institutions functional dimensions)







# SOLID COLOR LAMINATE LAYER



# NATURAL OIL BASED PAINT LAYER



# DIGITAL LAMINATE LAYER



# CNC LOGO DESIGN



These options are available for all chair and table models.



# NATURAL WOOD LAYER



## **APPLICABLE MODELS**

For solid color laminate layer, natural oil based paint layer, digital laminate layer and natural wood layer.





## **STORING**

The chairs and stools are stackable, so they take up very little space when not in use.



# **USER FRIENDLY**

We use bolting systems to produce all our products in simple disassembled form and to provide long-lasting durability. We also use felt to protect hardwood, laminated floors, tile, linoleum etc.









## Vehicle 1100 kg -

# DURABLE





# produced with plywood CLASSICAL CHAIRS

More product less tree

- looks great is strong is lightweight
- doesn't split easily comes in large sizes
- is strong is very co-friendly

#### Classic 1



- is durable comes a much bigger area
- is great for curved surf