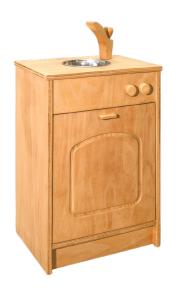

#### A CHAIR FOR LIFE:

Our high chair converts into a learning tower with a simple flip.

#### PERFECT FOR ALL TABLES:

The children's chair has its own shelf and is also the perfect height. So your little angel is always there and enjoys being there with the big ones.

#### **TESTED & SUSTAINABLE:**

The step stool is non-tilting and is made from sustainably managed European beech wood in accordance with safety standard DIN EN 14988.

#### **ROBUST & DURABLE:**

The learning tower and the highchair are designed for a load of 90 kilos. Safety that is important to us.

#### **EASY CLEANING:**

The wood has been sealed so that not only the table top, but also all other parts can be easily cleaned with a damp cloth.

#### **DIMENSIONS:**

85 x 45 x 88 cm

#### Role Playings

## Montessori







Dish Washer Washing Machine

Oven













Cupboard



Kitchen



Market



#### Shelf & Cabinet



**Teacher Cabinet** 

Coat & Shoes Stand

**Book Tree** 



#### Balance

35

## Balance Board

The balance board, also known as the "rocker board", is popular by children aged 3 and over. With the board, the children not only learn to control their balance, they also use their coordination skills. Furthermore, the children train their leg, pelvis and back muscles in a playful way. Due to its shape and size, the balance board is a great experience not only for children, it is also for adults. Try it out with your little ones.

# Nature Bamboo



**CNC** Logo possible



**Smooth wood surface or laminate layer** 



Capacity: 240 kg



**Product weight: 4 kg** 



Thickness: 17 mm