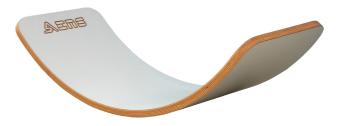

## Balance Board

The balance board, also known as the "rocker board", is popular by children aged 3 and over. With the board, the children not only learn to control their balance, they also use their coordination skills. Furthermore, the children train their leg, pelvis and back muscles in a playful way. Due to its shape and size, the balance board is a great experience not only for children, it is also for adults. Try it out with your little ones.

#### White