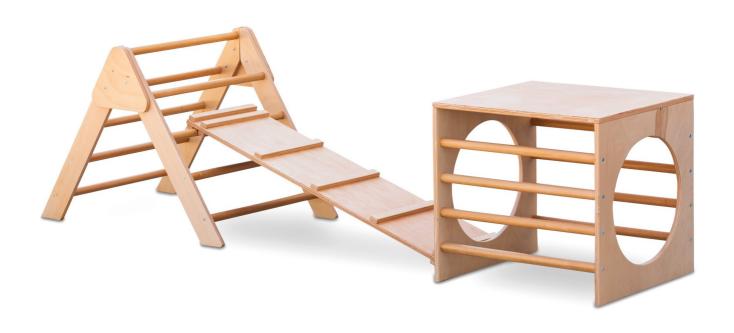

** 

Coat & Shoes Stand

**Book Tree** 



#### Balance

35

## Balance Board

The balance board, also known as the "rocker board", is popular by children aged 3 and over. With the board, the children not only learn to control their balance, they also use their coordination skills. Furthermore, the children train their leg, pelvis and back muscles in a playful way. Due to its shape and size, the balance board is a great experience not only for children, it is also for adults. Try it out with your little ones.

# Nature Bamboo



**CNC** Logo possible



**Smooth wood surface or laminate layer** 



Capacity: 240 kg



**Product weight: 4 kg** 



Thickness: 17 mm



Width: 30 cm



Arrow: 94 cm

#### Walnut

#### White









#### Development & movement

## Pikler

#### Pikler Triangle





#### Pikler Rainbow