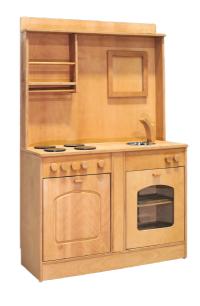

into a learning tower with a simple flip.

#### PERFECT FOR ALL TABLES:

The children's chair has its own shelf and is also the perfect height. So your little angel is always there and enjoys being there with the big ones.

#### **TESTED & SUSTAINABLE:**

The step stool is non-tilting and is made from sustainably managed European beech wood in accordance with safety standard DIN EN 14988.

#### **ROBUST & DURABLE:**

The learning tower and the highchair are designed for a load of 90 kilos. Safety that is important to us.

#### **EASY CLEANING:**

The wood has been sealed so that not only the table top, but also all other parts can be easily cleaned with a damp cloth.

#### **DIMENSIONS:**

85 x 45 x 88 cm

#### Role Playings

## Montessori







Dish Washer Washing Machine

Oven













Cupboard



Kitchen



Market



#### Shelf & Cabinet



**Teacher Cabinet** 

Coat & Shoes Stand

**Book Tree** 



#### Balance

35

## Balance Board

The balance board, also known as the "rocker board", is popular by children aged 3 and over. With the board, the children not only learn to control their balance, they also use their coordination skills. Furthermore, the children train their leg, pelvis and back muscles in a playful way. Due to its shape and size, the balance board is a great experience not only for children, it is also for adults. Try it out with your little ones.

# Nature Bamboo



**CNC** Logo possible



**Smooth wood surface or laminate layer** 



Capacity: 240 kg



**Product weight: 4 kg** 



Thickness: 17 mm



Width: 30 cm



Arrow: 94 cm

#### Walnut

####