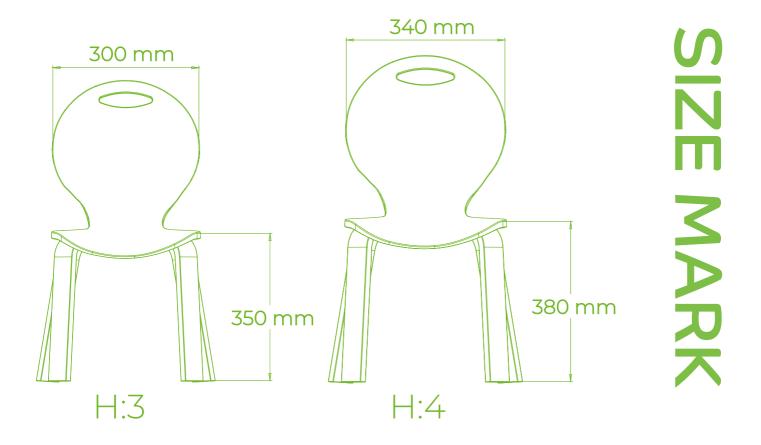

#### Certificate of Model Sizes

- EN 1729-1:2016-02

(Chairs and tables for educational institutions functional dimensions)